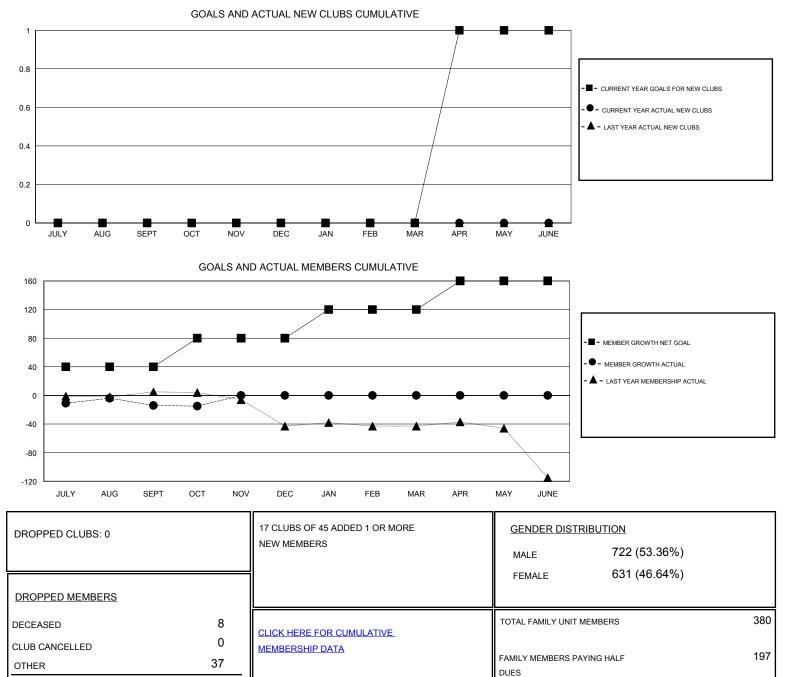

## District 19 C

Results as of: 10/31/2019

| GMT:                           | LOCATION WASHINGTON |   |   |                                  |    |    | GMT CA |
|--------------------------------|---------------------|---|---|----------------------------------|----|----|--------|
| Clubs<br>RESULTS FOR 2019-2020 |                     |   |   | Members<br>RESULTS FOR 2019-2020 |    |    |        |
|                                |                     |   |   |                                  |    |    |        |
| JULY/AUG/SEPT                  | 0                   | 0 | 0 | JULY/AUG/SEPT                    | 40 | 28 | 35     |
| OCT/NOV/DEC                    | 0                   | 0 | 0 | OCT/NOV/DEC                      | 40 | 12 | 10     |
| JAN/FEB/MAR                    | 0                   | 0 | 0 | JAN/FEB/MAR                      | 40 | 0  | 0      |
| APR/MAY/JUNE                   | 1                   | 0 | 0 | APR/MAY/JUNE                     | 40 | 0  | 0      |